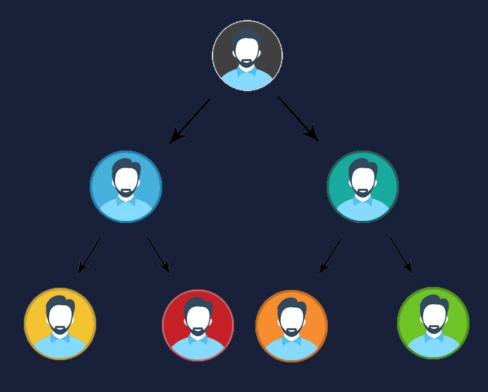

### Types of Income

**Daily Income** 

**Direct Income** 

**Binary Income** 

Single Leg Income

Royalty income

## Binary Income